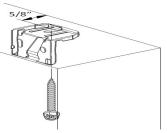

# A. for 3/8" Single cell Inside Mount:

Allocate a minimum distance of 5/8" from the edge of the wall to the top rail bracket screw hole. Use two 1 1/4" mounting screws to secure brackets.

#### **Outside Mount:**

Allocate a minimum distance of 5/8" from the top rail bracket screw hole to the top window frame. Use two 1 1/4" mounting screws to attach each bracket.