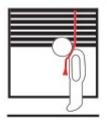

## La cuerda de la persiana puede ESTRANGULAR su niño

- Los niños se pueden estrangular en el lazo por encima del cordón.
- Los niños pueden subir los muebles para alcanzar las cuerdas.
- Mueva la cuna y los muebles.
- Acorte las cuerdas para evitar el alcance.
- Mantenga las cuerdas separadas.
   Los cordones retorcidos o anudados pueden crear un lazo.
- Mantenga todas las cuerdas fuera del alcance de los niños.