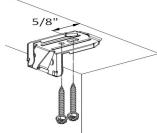

#### Step 1: Bracket Installation

Measure 3" from both ends of the headrail. Mark the bracket location on the mounting surface Proper alignment of brackets will make installation easier.

# A. for 3/8" Single cell Inside Mount:

Allocate a minimum distance of 5/8" from the edge of the wall to the top rail bracket screw hole. Use two 1 1/4" mounting screws to secure brackets.

#### **Outside Mount:**

Allocate a minimum distance of 5/8" from the top rail bracket screw hole to the top window frame. Use two 1 1/4" mounting screws to attach each bracket.