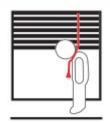

## Window Blind Cord Can STRANGLE Your Child

- Children can strangle in the loop above the cord bead.
- Children can climb furniture to reach cords.
- · Move crib and furniture away.
- · Shorten cords to prevent reach.
- Keep cords separate. Twisted or knotted cords can create a loop.
- Keep all cords out of children's reach.