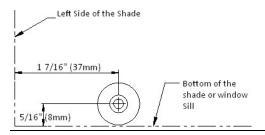

# A. for 3/8" Single cell Inside Mount:

Allocate a minimum distance of 5/8" from the edge of the wall to the top rail bracket screw hole. Use two 1 1/4" mounting screws to secure brackets.

#### **Outside Mount:**

Allocate a minimum distance of 5/8" from the top rail bracket screw hole to the top window frame. Use two 1 1/4" mounting screws to attach each bracket.

## B. for 9/16" Single cell Inside Mount:

Allocate a minimum distance of 5/8" from the edge of the wall to the top rail bracket screw hole. Use two 1 1/4" mounting screws to secure brackets.

# C. for 1 1/4"Single, 3/4"Double, 1/2" Double cell & 3/4" Single cell Inside Mount:

Allocate a minimum distance of 5/8" from the edge of the wall to the top rail bracket screw hole. Use two

1 1/4" mounting screws to secure brackets. Use wall anchors for drywall or plaster wall.

#### **Outside Mount:**

Allocate a minimum distance of 5/8" from the top rail bracket screw hole to the top window frame. Use two 1 1/4" mounting screws to secure brackets. Use wall anchors for drywall or plaster wall.