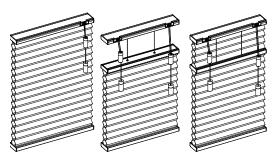

#### Honeycomb Shades Corded / Corded TDBU / Corded Day & Night

#### **Getting Started**

Remove the shade from the package. Save the packaging until the shade is installed and working to your satisfaction.