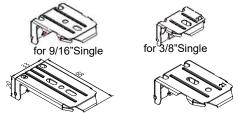

#### Check Components/Hardware:

for 1 1/4"Single & 3/4"Double for 3/4"Single & 1/2"Double Installation Bracket

Cord Clear

Hold Down bracket (optional)

# A. for 3/8" Single cell Inside Mount:

Allocate a minimum distance of 5/8" from the edge of the wall to the top rail bracket screw hole. Use two 1 1/4" mounting screws to secure brackets.

#### **Outside Mount:**

Allocate a minimum distance of 5/8" from the top rail bracket screw hole to the top window frame. Use two 1 1/4" mounting screws to attach each bracket.

## B. for 9/16" Single cell Inside Mount:

Allocate a minimum distance of 5/8" from the edge of the wall to the top rail bracket screw hole. Use two 1 1/4" mounting screws to secure brackets.

# C. for 1 1/4"Single, 3/4"Double, 1/2" Double cell & 3/4" Single cell Inside Mount:

Allocate a minimum distance of 5/8" from the edge of the wall to the top rail bracket screw hole. Use two

1 1/4" mounting screws to secure brackets. Use wall anchors for drywall or plaster wall.

#### **Outside Mount:**

Allocate a minimum distance of 5/8" from the top rail bracket screw hole to the top window frame. Use two 1 1/4" mounting screws to secure brackets. Use wall anchors for drywall or plaster wall.