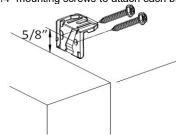

# C. for 1 1/4"Single, 3/4"Double, 1/2" Double cell & 3/4" Single cell Inside Mount:

Allocate a minimum distance of 5/8" from the edge of the wall to the top rail bracket screw hole. Use two

1 1/4" mounting screws to secure brackets. Use wall anchors for drywall or plaster wall.

#### **Outside Mount:**

Allocate a minimum distance of 5/8" from the top rail bracket screw hole to the top window frame. Use two 1 1/4" mounting screws to secure brackets. Use wall anchors for drywall or plaster wall.