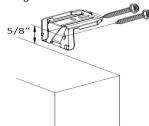

# C. for 1 1/4"Single, 3/4"Double, 1/2" Double cell & 3/4" Single cell Inside Mount:

Allocate a minimum distance of 5/8" from the edge of the wall to the top rail bracket screw hole. Use two

1 1/4" mounting screws to secure brackets. Use wall anchors for drywall or plaster wall.

#### **Outside Mount:**

Allocate a minimum distance of 5/8" from the top rail bracket screw hole to the top window frame. Use two 1 1/4" mounting screws to secure brackets. Use wall anchors for drywall or plaster wall.