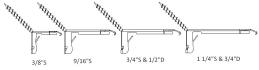

#### Check Components/Hardware:

for 1 1/4"Single & 3/4"Double for 3/4"Single & 1/2"Double Installation Bracket

Cord Clear

Hold Down bracket (optional)