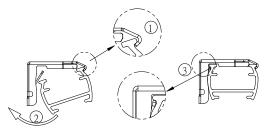

#### Step 2: Shade Installation

- Position the headrail at an angle so that it hooks into the front of the bracket. Then push upward to snap the headrail into the bracket.
- For proper installation, start by attaching the front of the rail to the bracket.
- For easier installation, lower the middle rail of corded TDBU away from the headrail before installing the headrail.