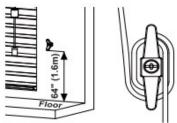

#### **How to Install Cord Cleat**

Install the cord cleat on the wall. Wrap the operating cords around the cord cleat for child safety. Always use the cord cleat to keep cords out of the reach of children. The cleat should be installed more than 64" from the door.