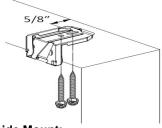

## B. for 9/16" Single cell Inside Mount:

Allocate a minimum distance of 5/8" from the edge of the wall to the top rail bracket screw hole. Use two 1 1/4" mounting screws to secure brackets.

#### **Outside Mount:**

Allocate a minimum distance of 5/8" from the top rail bracket screw hole to the top window frame. Use two 1 1/4" mounting screws to attach each bracket.