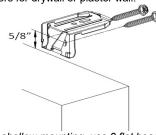

# C. for 1 1/4"Single, 3/4"Double, 1/2" Double cell & 3/4" Single cell Inside Mount:

Allocate a minimum distance of 5/8" from the edge of the wall to the top rail bracket screw hole. Use two

1 1/4" mounting screws to secure brackets. Use wall anchors for drywall or plaster wall.

#### **Outside Mount:**

Allocate a minimum distance of 5/8" from the top rail bracket screw hole to the top window frame. Use two 1 1/4" mounting screws to secure brackets. Use wall anchors for drywall or plaster wall.

\* For shallow mounting, use 2 flat head screws to secure the bracket at 45°.