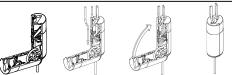

#### How to Reassemble Ellipse Safety Cord Connector

Our Shade comes equipped with an Ellipse Safety Cord Connector that prevents child strangulation. If the device comes apart, please refer to below steps:

- 1. Open the Ellipse Safety Cord Connector entirely.
- 2. Align all cords and slide them into the slot of Ellipse Safety Cord Connector;
- 3. Close the Ellipse Safety Cord Connector;
- 4. Pull the tassel cords and make sure it is closed tightly