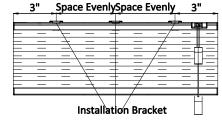

#### Step 1: Bracket Installation

Measure 3" from both ends of the headrail. Mark the bracket location on the mounting surface Proper alignment of brackets will make installation easier.