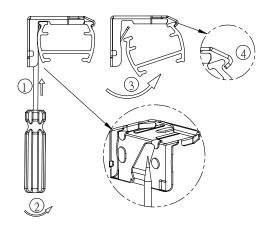

#### Step 1: Bracket Installation

Measure 3" from both ends of the headrail. Mark the bracket location on the mounting surface Proper alignment of brackets will make installation easier.

# A. for 3/8" Single cell Inside Mount:

Allocate a minimum distance of 5/8" from the edge of the wall to the top rail bracket screw hole. Use two 1 1/4" mounting screws to secure brackets.

#### **Outside Mount:**

Allocate a minimum distance of 5/8" from the top rail bracket screw hole to the top window frame. Use two 1 1/4" mounting screws to attach each bracket.

## B. for 9/16" Single cell Inside Mount:

Allocate a minimum distance of 5/8" from the edge of the wall to the top rail bracket screw hole. Use two 1 1/4" mounting screws to secure brackets.

# C. for 1 1/4"Single, 3/4"Double, 1/2" Double cell & 3/4" Single cell Inside Mount:

Allocate a minimum distance of 5/8" from the edge of the wall to the top rail bracket screw hole. Use two

1 1/4" mounting screws to secure brackets. Use wall anchors for drywall or plaster wall.

#### **Outside Mount:**

Allocate a minimum distance of 5/8" from the top rail bracket screw hole to the top window frame. Use two 1 1/4" mounting screws to secure brackets. Use wall anchors for drywall or plaster wall.

\* For shallow mounting, use 2 flat head screws to secure the bracket at 45°.

#### Step 2: Shade Installation

- Position the headrail at an angle so that it hooks into the front of the bracket. Then push upward to snap the headrail into the bracket.
- For proper installation, start by attaching the front of the rail to the bracket.
- For easier installation, lower the middle rail of corded TDBU away from the headrail before installing the headrail.

#### **Shade Removal**

- For Corded, fully raise the shade
- For Corded TDBU & Day & Night, lower the middle rail, insert screwdriver into the gap between the back of the rail and the bracket. Gently maneuver the screwdriver toward yourself to pry the bracket.